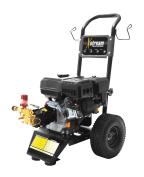

## 210 CC POWEREASE

3100 PSI 2.3 GPM

BE317RA

REG. \$771 **BLOWOUT \$616** 

Free Pail of Soap Included \$142.99 Value