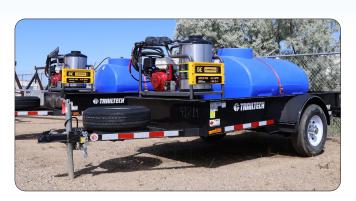

#### **MOBILE PRESSURE WASHER TRAILER**

## **Pressure Washer and Water Tank**

4.0 GPM Pressure Washer 4000 PSI Honda GX390 13 HP w/ Electric Start 330,000 BTU Diesel Burner 300 gal Water Tank

TWO Free Pails of Soap Included \$285.98 Value

#### **Trailer UT160**

5 x 10 Trailer with 12" Sides 6,000 lb Axle LED Lights & Spare Tire

RETAIL \$16,500 CLEARANCE **\$14,499.99** 

#### 300,000 BTU