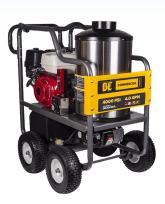

#### 330.000 BTU

## **GX390 HONDA**

BLOWOUT **\$5,096** 

4000 PSI 4.0 GPM

HWG134050

WAS \$8,435

**BLOWOUT** 

\$6,595

Free Pail of Soap Included \$142.99 Value