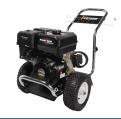

#### **GX390 HONDA**

4000 PSI 4.0 GPM 4013HWPGENR

REG. \$2,388

BLOWOUT **\$1,999** 

## **420 CC POWEREASE**

4000 PSI 4.0 GPM

X-4015RWPGENR

REG. \$2,065

BLOWOUT **\$1,650**