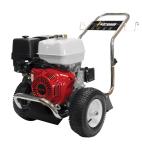

N</u>

## **Pressure Washers**



#### **MOBILE PRESSURE WASHER TRAILER**

## **Pressure Washer and Water Tank**

4.0 GPM Pressure Washer 4000 PSI Honda GX390 13 HP w/ Electric Start 330,000 BTU Diesel Burner 300 gal Water Tank

TWO Free Pails of Soap Included \$285.98 Value

#### **Trailer UT160**

5 x 10 Trailer with 12" Sides 6,000 lb Axle LED Lights & Spare Tire

RETAIL \$16,500 CLEARANCE **\$14,499.99** 



## **CITRUS HAND CLEANER**

4L W/ PUMP 1710075-4CS REG.

\$38.99



## PRESSURE WASHER SOAP

18.9L PAIL 1710050-18.9 RFG.

\$142.99



Free Pail of Soap Included \$142.99 Value

#### 300,000 BTU

#### **GX200 HONDA**

2700 PSI 2.7 GPM

HW2765HG

WAS \$6,585

#### 330.000 BTU

## **GX390 HONDA**

BLOWOUT **\$5,096** 

4000 PSI 4.0 GPM

HWG134050

WAS \$8,435

**BLOWOUT** 

\$6,595



Free Pail of Soap Included \$142.99 Value

#### **GX390 HONDA**

4000 PSI 4.0 GPM 4013HWPGENR

REG. \$2,388

BLOWOUT **\$1,999** 



## 210 CC POWEREASE

3100 PSI 2.3 GPM

BE317RA

REG. \$771 **BLOWOUT \$616** 



Free Pail of Soap Included \$142.99 Value

## **420 CC POWEREASE**

4000 PSI 4.0 GPM

X-4015RWPGENR

REG. \$2,065

BLOWOUT **\$1,650**